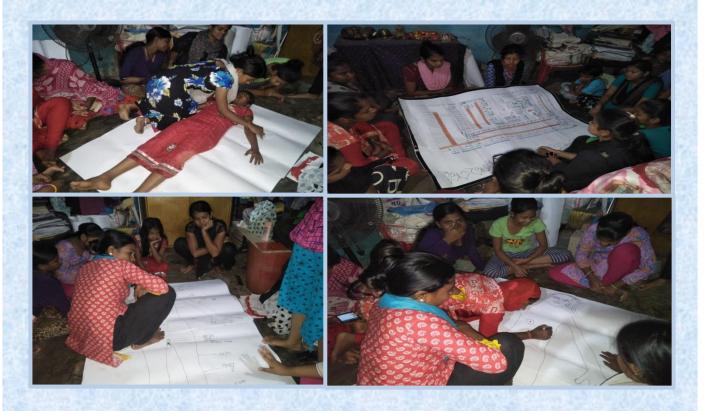

To understand and address the issues related to the physical infrastructure of our community, we the peer leaders along with our community members conducted an infrastructure mapping exercise.

We used different tools to understand the problems and drew them on the paper through social and resource maps. The process also helped us to identify issues related to infrastructure in our community.

#### 6. About the Process

The Humara Bachpan Trust (HBT) peer leaders of Bhubaneswar Town Centre District (BTCD) slums conducted an exclusive social mapping process as a tool to assess the issues and challenges related to physical infrastructure of the community along with the social issues prevalent among youth and adolescent of the community.

#### The Process followed

The mapping process has included participatory tools like social mapping, resource and stakeholder mapping, livelihood analysis through Focus group discussion, mapping of social issues through problem tree, safety and security mapping, body mapping to understand common health issues among youth and adolescents and the Knowledge, Attitude and Practices (KAP) study to identify the knowledge and practice trend among youth of reproductive age.