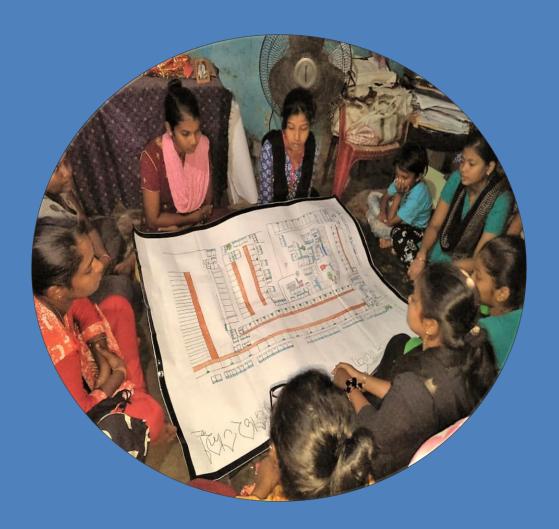

To understand and address the issues related to the physical infrastructure of our community, we the peer leaders along with our community members conducted an infrastructure mapping exercise.

We used different tools to understand the problems and drew them on the paper through social and resource maps. The process also helped us to identify issues related to infrastructure in our community.

#### 6. About the Process

The Humara Bachpan Trust (HBT) peer leaders of Bhubaneswar Town Centre District (BTCD) slums conducted an exclusive social mapping process as a tool to assess the issues and challenges related to physical infrastructure of the community along with the social issues prevalent among youth and adolescent of the community.

#### The Process followed

The mapping process has included participatory tools like social mapping, resource and stakeholder mapping, livelihood analysis through Focus group discussion, mapping of social issues through problem tree, safety and security mapping, body mapping to understand common health issues among youth and adolescents and the Knowledge, Attitude and Practices (KAP) study to identify the knowledge and practice trend among youth of reproductive age.