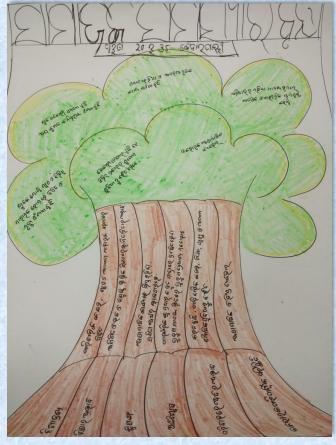

The group members of 'Humara Bachpan Pragati Sathi' did an exercise to understand and accentuated these issues and to identify solutions to address them.

Our work began with defining the social challenges, the gaps in services that we are entitled to and demonstrated through **Problem Tree**. What could be done to improve the situation was discussed among us and a set of recommendations were made and displayed through a **Solution Tree**.

#### Social Issues faced by Youth

| Target<br>Group | Root Causes                                              | Issues                                                                                       | Impact                                                                                |
|-----------------|----------------------------------------------------------|----------------------------------------------------------------------------------------------|---------------------------------------------------------------------------------------|
| Youth<br>(Male) | Alcohol consumption & substance abuse                    | Family conflicts, vulnerable to different respiratory infections & deadly diseases           | Increased incidence of respiratory diseases and mortality among youth and adolescents |
|                 | Limited access & knowledge to higher/technical education | College Drop Out<br>Poor enrolment in higher &<br>technical education stream                 | Unemployment<br>Inadequate income<br>generation opportunity                           |
| Sternie         | Bad Company                                              | Unsocial behaviour<br>Money seeking                                                          | Involvement in crime & anti-social activities                                         |
|                 | Superstition & blind belief                              | Prevalence of ill practices<br>such as black magic<br>Patriarchal mindset among<br>the youth | Male and boys are controlling their female counterparts in day to day life.           |
|                 | Poor Family condition                                    | Family disturbances, no access to education, health & other basic services indebtedness      | Uneducated, poor health & well being                                                  |
|                 | Lack of positive environment                             | Negative/Anti-<br>social/violent attitude                                                    | Increase involvement in crime,<br>Lack of positive attitude                           |

**Problem Tree of Social Issues (Youth - Male)** 

**Problem Tree of Social Issues (Youth - Female)** 