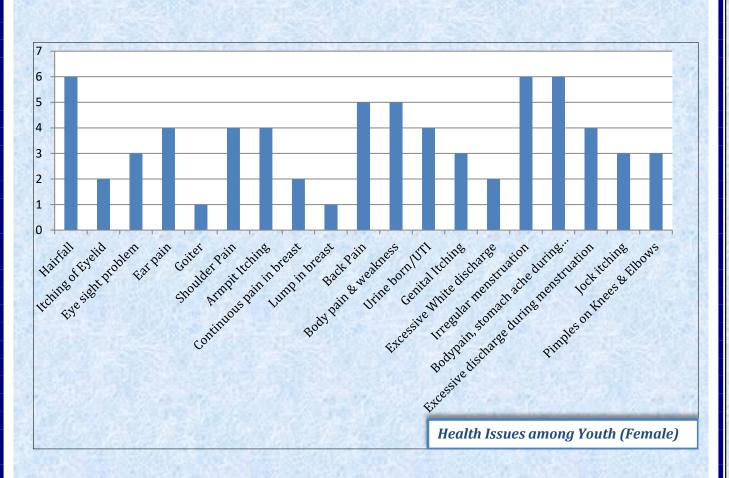

#### Health Issues & Challenges among youth & Adolescents

It is commonly believed that young people lead a healthy and active life and fall sick only when old age approaches. However young people are now days prone to a number of health issues due to unhygienic living conditions, unhealthy food habits, lack of physical activities and lifestyle changes which include both communicable and non-communicable diseases.

We youth leaders made an attempt to identify the common health disorders that occur during young age and the factors that cause these through body mapping exercise.

We made life-size drawing of human body and then started discussing about the health issues we experience in our various body parts; started from the head/hair to the toe of the feet. We identified and listed out the health problems mostly we suffer from and thus some health issues that we hesitate to disclose also got reflected in this participatory exercise. This body mapping exercise was done by both male and female peer groups separately and the findings are presented below through the graphical presentation.

**Body Mapping Activity - Male** 

**Body Mapping Activity - Female** 