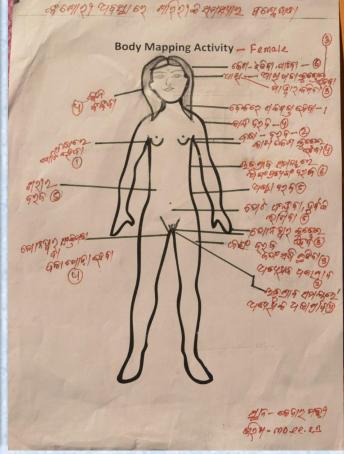

#### Health Issues & Challenges among youth & Adolescents

It is commonly believed that young people lead a healthy and active life and fall sick only when old age approaches. However young people are now days prone to a number of health issues due to unhygienic living conditions, unhealthy food habits, lack of physical activities and lifestyle changes which include both communicable and non-communicable diseases.

We youth leaders made an attempt to identify the common health disorders that occur during young age and the factors that cause these through body mapping exercise.

We made life-size drawing of human body and then started discussing about the health issues we experience in our various body parts; started from the head/hair to the toe of the feet. We identified and listed out the health problems mostly we suffer from and thus some health issues that we hesitate to disclose also got reflected in this participatory exercise. This body mapping exercise was done by both male and female peer groups separately and the findings are presented below through the graphical presentation.

**Body Mapping Activity - Male** 

**Body Mapping Activity - Female** 