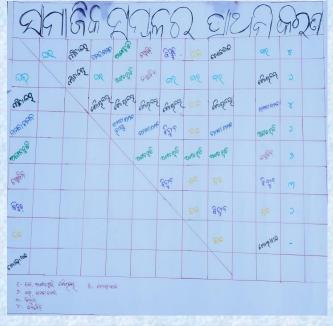

#### **Primary Occupation**

There are 641 households with 2399 population residing in *Kedarpali* community, out of which 1208 are of working age group. (18 to 65 years).

Majority of those in the working age group work as *Safai Karmacharies* (cleaners/sweepers) either engaged by Bhubaneswar Municipal Corporation (BMC) or work independently. The following table highlights the information on gender specific data and the analysis is given in the attached colour coded picture.

| SL.<br>No. | Occupation Category with<br>Colour Code | Male (18 to 65 years) | Female (18 to 65 years) |
|------------|-----------------------------------------|-----------------------|-------------------------|
| 1          | Safai Karmachari (Yellow)               | 337                   | 266                     |
| 2          | Manual scavengers (Green)               | 134                   |                         |
| 3          | Domestic labour (Violet)                | 67                    | 26                      |
| 4          | Tailoring (Brown)                       |                       | 53                      |
| 5          | Other petty business (Purple)           | 33                    | 26                      |
| 6          | Unemployed (Blue)                       | 134                   | 132                     |