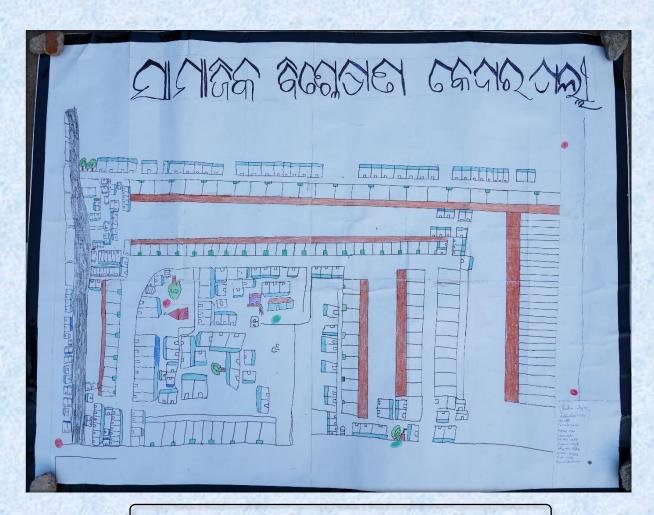

#### Safety

Pragati Sathi adolescent girl leaders conducted an exercise on safety audit in order to identify the localities and factors that make girls and women feel unsafe within the community. We demarcated the unsafe places in the social map with red colour and the safe places with green.

*Unsafe Point-1-Club House:* We find the place unsafe as it is mostly been used by boys and male persons for substance abuse (alcohol and drugs). The drug addicts at times are violent and pass lewd comments at us.

*Unsafe Point 2-Magala Mandir Gali (Majhi Sahi):* This place unsafe as it is always occupied by drug addicts and anti-social elements.

**Unsafe Point 3-School Ground:** The school ground in the evening time remains unlighted and boys gather there and pass comments at girls who pass through.

Social & Resource Map