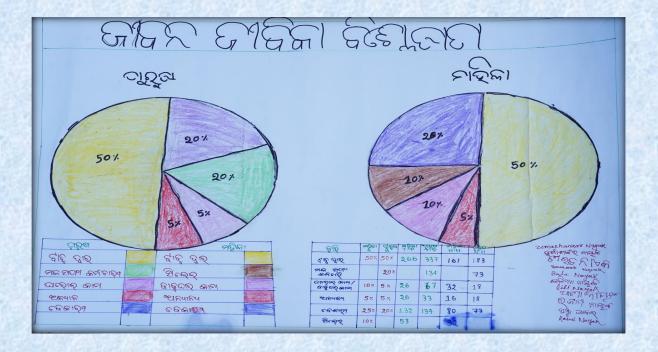

#### **Primary Occupation**

There are 641 households with 2399 population residing in *Kedarpali* community, out of which 1208 are of working age group. (18 to 65 years).

Majority of those in the working age group work as *Safai Karmacharies* (cleaners/sweepers) either engaged by Bhubaneswar Municipal Corporation (BMC) or work independently. The following table highlights the information on gender specific data and the analysis is given in the attached colour coded picture.

| SL.<br>No. | Occupation Category with<br>Colour Code | Male (18 to 65 years) | Female (18 to 65 years) |
|------------|-----------------------------------------|-----------------------|-------------------------|
| 1          | Safai Karmachari (Yellow)               | 337                   | 266                     |
| 2          | Manual scavengers (Green)               | 134                   |                         |
| 3          | Domestic labour (Violet)                | 67                    | 26                      |
| 4          | Tailoring (Brown)                       |                       | 53                      |
| 5          | Other petty business (Purple)           | 33                    | 26                      |
| 6          | Unemployed (Blue)                       | 134                   | 132                     |