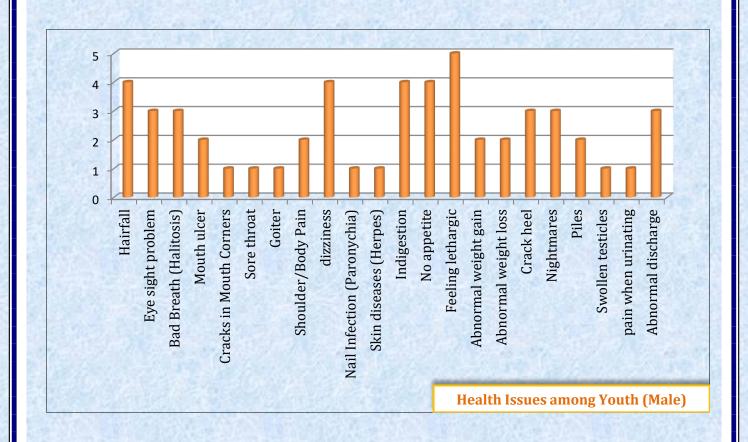

#### Health Issues & Challenges among youth & Adolescents

It is commonly believed that young people lead a healthy and active life and fall sick only when old age approaches. However young people are now days prone to a number of health issues due to unhygienic living conditions, unhealthy food habits, lack of physical activities and lifestyle changes which include both communicable and non-communicable diseases.

We youth leaders made an attempt to identify the common health disorders that occur during young age and the factors that cause these through body mapping exercise.

We made life-size drawing of human body and then started discussing about the health issues we experience in our various body parts; started from the head/hair to the toe of the feet. We identified and listed out the health problems mostly we suffer from and thus some health issues that we hesitate to disclose also got reflected in this participatory exercise. This body mapping exercise was done by both male and female peer groups separately and the findings are presented below through the graphical presentation.

**Body Mapping Activity - Male** 

**Body Mapping Activity - Female** 