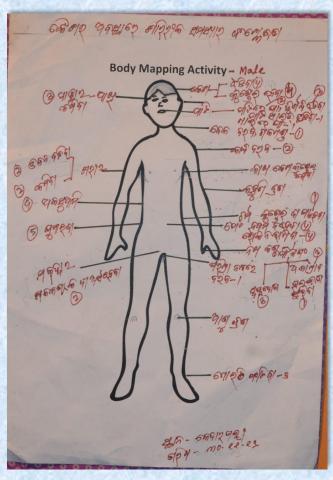

#### Health Issues & Challenges among youth & Adolescents

It is commonly believed that young people lead a healthy and active life and fall sick only when old age approaches. However young people are now days prone to a number of health issues due to unhygienic living conditions, unhealthy food habits, lack of physical activities and lifestyle changes which include both communicable and non-communicable diseases.

We youth leaders made an attempt to identify the common health disorders that occur during young age and the factors that cause these through body mapping exercise.

We made life-size drawing of human body and then started discussing about the health issues we experience in our various body parts; started from the head/hair to the toe of the feet. We identified and listed out the health problems mostly we suffer from and thus some health issues that we hesitate to disclose also got reflected in this participatory exercise. This body mapping exercise was done by both male and female peer groups separately and the findings are presented below through the graphical presentation.

**Body Mapping Activity - Male** 

**Body Mapping Activity - Female** 