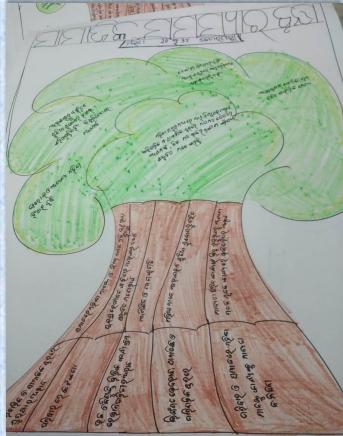

The group members of 'Humara Bachpan Pragati Sathi' did an exercise to understand and accentuated these issues and to identify solutions to address them.

Our work began with defining the social challenges, the gaps in services that we are entitled to and demonstrated through **Problem Tree**. What could be done to improve the situation was discussed among us and a set of recommendations were made and displayed through a **Solution Tree**.

| Youth<br>(Female) | Safety & Security issues within & outside family                         | Prevalence of violence on women & girls                                                 | Domestic & other forms of violence limit women exercising their rights                                    |
|-------------------|--------------------------------------------------------------------------|-----------------------------------------------------------------------------------------|-----------------------------------------------------------------------------------------------------------|
|                   | Family restriction                                                       | Restricted mobility,<br>suppressed behaviour,<br>limited choice & scope in<br>life      | Not able to exercise their rights Little access to services & entitlements No participation in governance |
|                   | Limited access & knowledge to higher/technical education, skill training | College Drop Out Poor enrolment in higher & technical education stream Unskilled labour | Unemployment Limited income generation opportunities Lesser participation in workforce                    |
|                   | Gender based discrimination at family & community level                  | Girls be deprived of their rights and entitlements Restricted mobility                  | Lack of confidence, lack of participation in decision making process No freedom to express themselves     |
|                   | Unpaid & unrecognized work burden                                        | Work pressure restricts women & girls from leading a life of their choice               | Dissatisfaction, Mental stress health issues                                                              |

**Problem Tree of Social Issues (Youth - Male)** 

**Problem Tree of Social Issues (Youth - Female)** 