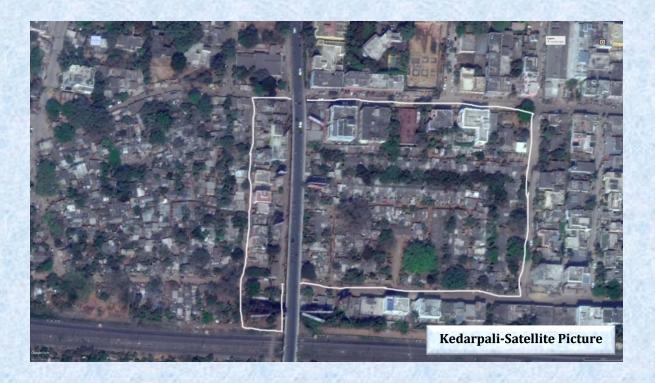

## 1. About the Community

Our community Kedarpali, is one among the oldest informal settlements of Bhubaneswar city and is named after the famous temple Kedar Gouri, the temple of Lord Shiva and Goddess Parvati. The community is spread over an area of 42,907 Sq.metres, starting from Sishu Bhawan overbridge to the railway track of Choudhury Sahi.