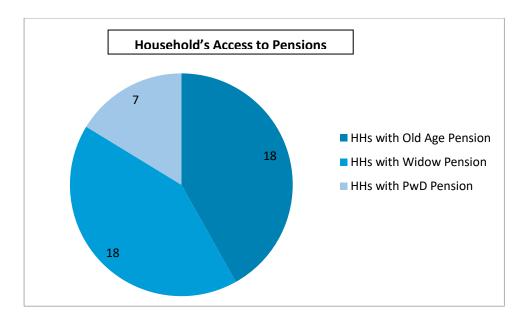

#### 2. DEMOGRAPHY

Bankijal's population is 372 of which 203 are males and 176 are females. Of the total population in the village, 7 people belong to the differently abled category.

#### 2.1 DEMOGRAPHIC PROFILE

| Parameter                                        | Household | Population |
|--------------------------------------------------|-----------|------------|
| Women headed households in the Village           | 19        | 22         |
| Male                                             | -         | 203        |
| Female                                           | -         | 176        |
| Sex Ratio                                        | -         | 50:41      |
| Male Population With Age > 18 Years & below 35   | -         | 92         |
| Female Population With Age > 18 Years & below 35 | -         | 88         |
| Population With Age 0-6 Years                    | 28        | 41         |
| Population belongs to menstruating women         | -         | 118        |
| Population Above -60 ( Male)                     | -         | 8          |
| Population Above -60 ( Female)                   | -         | 16         |
| Person With Disability                           | 7         | 7          |
| Population SC                                    | 0         | -          |
| Population OBC                                   | 0         | -          |
| General                                          | 122       | 372        |
| Population 3-6                                   |           | 13         |