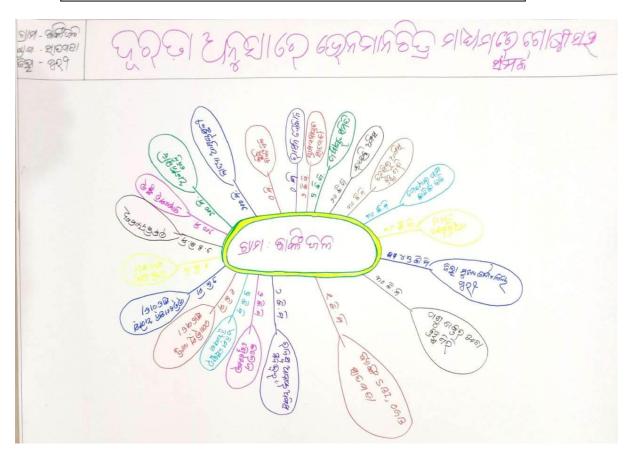

## **Institutional Analysis**

## Venn Diagram of Village level Institutions

THE FOLLOWING TABLE SHOWS THE VILLAGE LEVEL INSTITUTIONS AND VILLAGER'S ACCESS TO THESE FACILITIES.