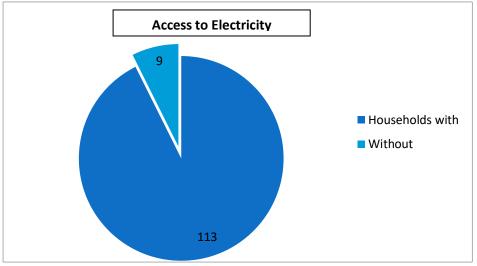

The below table states the present utilities and requirement status of the Village.

Table No:4 Utilities Status and Requirement of the Households

| Utilities                              | Requirement Status in Total Number of Households |
|----------------------------------------|--------------------------------------------------|
| Electricity Connection                 | 9                                                |
| Total Number of Cooking Gas Connection | 43                                               |
| Gas Connection for BPL Households      | 43                                               |
| Water Connection                       | Pipe water supply to every household             |