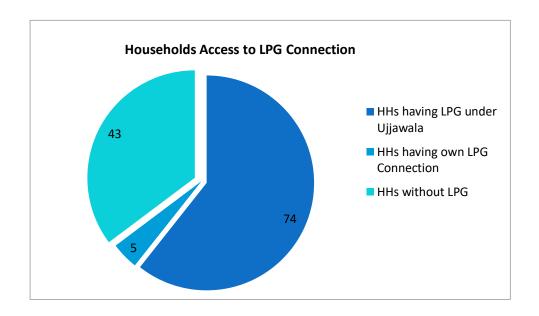

The below table states the present utilities and requirement status of the Village.

Table No:4 Utilities Status and Requirement of the Households

| Utilities                              | Requirement Status in Total Number of Households |
|----------------------------------------|--------------------------------------------------|
| Electricity Connection                 | 9                                                |
| Total Number of Cooking Gas Connection | 43                                               |
| Gas Connection for BPL Households      | 43                                               |
| Water Connection                       | Pipe water supply to every household             |