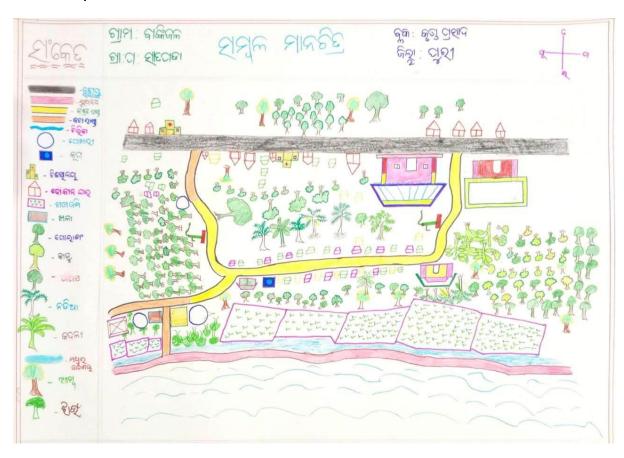

The above social map reflects the social status of the Village. Details are given below.