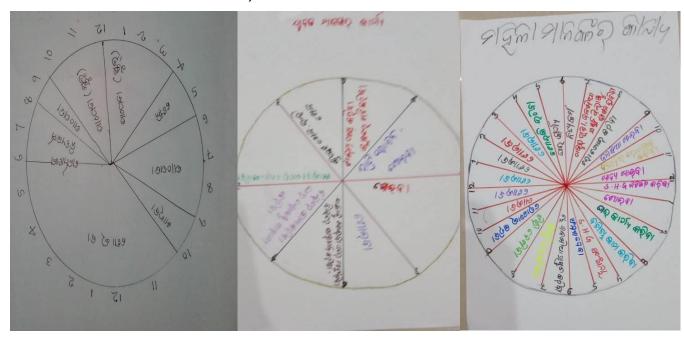

| Not Available                      |
| Household Drainage                       | Not Available                      |
| Solid Waste Management                   | Not Available                      |

(Source: Primary Survey, Social Map)

#### 13. HEALTH

The major health problem in the village is Diabetes, Rheumatism, Typhoid, Malaria, measles, chickenpox, skin disease, eye infection etc. There is not any health facility in the village. One ASHA worker is available in the village.ANM centre is at Bankijal, which is 7 Km away from the village. Community members depend on Kerandia PHC, which is 38 Km distance away from the village. In case of emergency, people go to Puri District Hospital.

# 13.1 ACTIVITIES OF ADOLESCENT GIRL, WOMEN AND YOUTH IN THE COMMUNITY



Table No: 11: Daily activities chart of Adolescents, women and youth

| Time       | 7-10 am                  | 10-11 am             | 11am-1pm             | 1-2 pm | 2-3 pm                | 3-5 pm          | 5-9 pm                       | 9-10 pm |
|------------|--------------------------|----------------------|----------------------|--------|-----------------------|-----------------|------------------------------|---------|
| Adolescent | Home work                | Breakfast            | Homework             | Lunch  | Rest                  | Home<br>work    | TV show                      | Dinner  |
| Women      | Breakfast<br>Preparation | Breakfast            | Lunch prepare        | Lunch  | Ludo<br>&Card<br>play | Home<br>work    | TV show<br>Dinner<br>Prepare | Dinner  |
| Youth