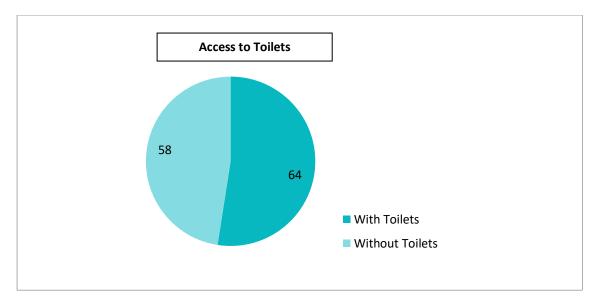

#### 12.2 SANITATION

At present, Bankial's sanitation condition is extremely poor and open defecation is rampant.

Table No:10 Availability of Sanitation Facilities (Within the Households, Institutions and Village)

| Type of Facility                         | Available/Not-Available            |
|------------------------------------------|------------------------------------|
| Public Toilet (Men)                      | Not Available                      |
| Public Toilet (Women)                    | Not Available                      |
| Public Toilets for Physically Challenged | Not Available                      |
| Households with Toilet                   | Available in 3 households          |
| Households without Toilet                | 119 households do not have toilets |
| Anganwadi having Toilet                  | Not Available                      |
| School having Toilet (Boys)              | Available                          |
| School having Toilet (Girls)             | Available                          |
| School having Toilet (Teacher)           | Available                          |
| Sewerage                                 | Not Available                      |
| Household Drainage                       | Not Available                      |
| Solid Waste Management                   | Not Available                      |