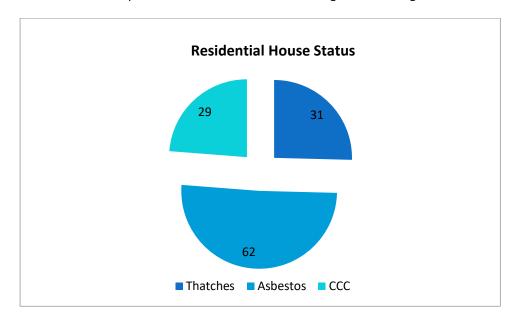

#### 3. HOUSEHOLD STATUS

Bankijal is home to 122 households. Of these, all households belong to General caste category. The average household size in Bankijal is found to be 4.2. Out of these 19 households are women headed families.