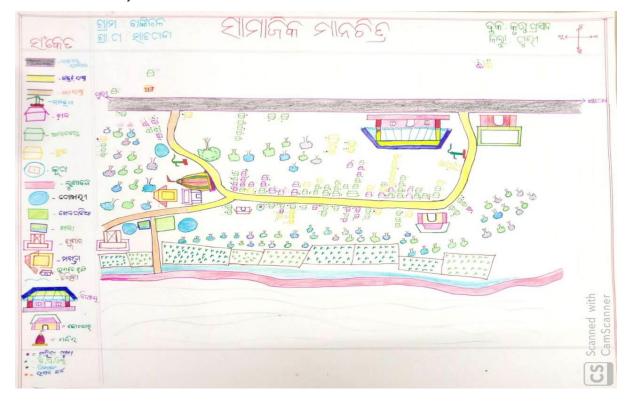

The above social map reflects the social status of the Village. Details are given below.

(Source: Primary Survey, Social Map)