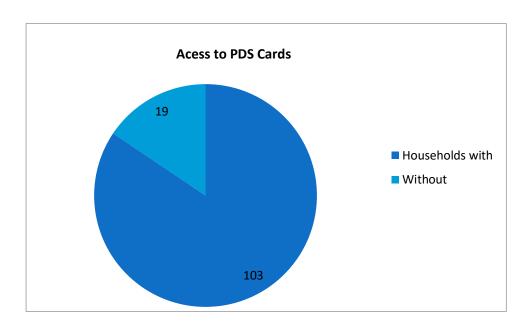

#### 3. HOUSEHOLD STATUS

Bankijal is home to 122 households. Of these, all households belong to General caste category. The average household size in Bankijal is found to be 4.2. Out of these 19 households are women headed families.